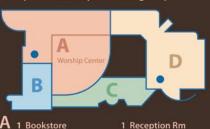

- 1 Chapel 2 Rehearsal Hall 1 Connection Center 1 Rms 143 & 145 3 Rms 330-336 1 Library 1 Main Foyer 1 Welcome Center 1 Preschool Check-In 1 Worship Center
- **B** 3 The Clubhouse 1 Rms 100-108 2 Rms 200-208 6 Counseling Center 3 Rms 301-303, 319, 322-329 1 FBA Primary School 3 The Loft 4 Rms 400-408 1 Pastoral Care 5 Rms 500-508
- 1 First Baptist Academy 1 Oasis Rm 1 FBA Library

# D 1 Café

2 Rms 249-270 1 Christian Life Center 2 Crafts Rm (270) 3 Rms 362-366 1 Fellowship Center 3 Student Ministry 2 Fitness Center 1 Welcome Center 1 Garden Rm

1 Harbor Rm

Welcome Centers \*Numbers next to location indicate floor