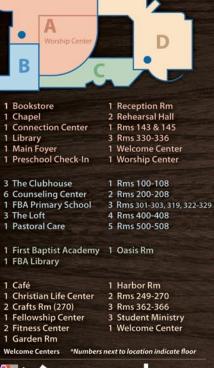

## **Campus Directory & Parking Map**

1 Bookstore 1 Chapel 1 Connection Center 1 Library 1 Main Foyer 1 Preschool Check-In 1 Worship Center

**B** 3 The Clubhouse 1 Rms 100-108 6 Counseling Center 2 Rms 200-208 1 FBA Primary School 3 The Loft 4 Rms 400-408 1 Pastoral Care 5 Rms 500-508

C 1 First Baptist Academy 1 Oasis Rm 1 FBA Library

# D 1 Café

2 Crafts Rm (270) 1 Fellowship Center 2 Fitness Center 1 Garden Rm

Welcome Centers \*Numbers next to location indicate floor

701 N Post Oak