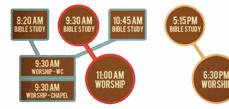

**BIBLE STUDIES** 

8 am

9:10 am

10:30 am

5:15 pm

713.681.8000 • HoustonsFirst.org • 7401 katy freeway • houston tx 77024

(\$113,956)

How can you make room for **ONE MORE** at Houston's First with the new schedule?

- Attend Bible study at the new 8:20 am hour and the 9:30 am worship service (either in the Worship Center or the Chapel)
- Attend the 5:15 pm Bible study hour and the 6:30 pm worship service
- Park off site on Sunday mornings regardless of which schedule you follow
- To contact HFBC staff, call the church at 713.681.8000 (M-F Visit HoustonsFirst.org/Events for additional details and FAQs about our plans to make room for **ONE MORE!**