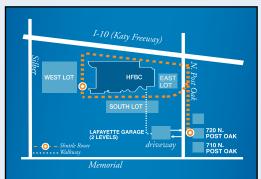

"Make room for visitors park off-site!"

**Deacons Meeting** and Church Conference August 26 • HFBC

- Deacon Administrative Committee: **2:30–3:30** PM. (Room 143) Deacon Meeting: 3:30-4:45 PM.
- Church Conference: 4:45-4:55 PM.

### Make Room For Guests -Park Off-Site!

Promotion Sunday is one of our busiest days of the year! Members are asked to park off-site to free up parking for our guests. Visit HoustonsFirst.org for a map of parking options, shuttle routes, and drop-off/pick-up locations. Remember, when it comes to occupants in your car: one or two, off-site is for you; three or more, park at the door!