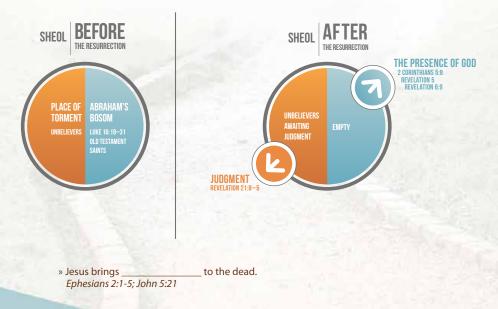

# June 5, 2011 » Pastor Gregg Matte Hereafter: Part 3 What Happens a Minute After You Die?

John 11:28-44

Jesus said to her, "I am the resurrection and the life. The one who believes in me will live, even though they die; and whoever lives by believing in me will never die. Do you believe this?" John 11:25-26

» The ministry of presence: Be \_\_\_\_\_\_ to show you care. Matthew 1:23; John 14:23

» Jesus is preparing us for \_\_\_\_\_ Romans 6:5; 1 Corinthians 15:35-40