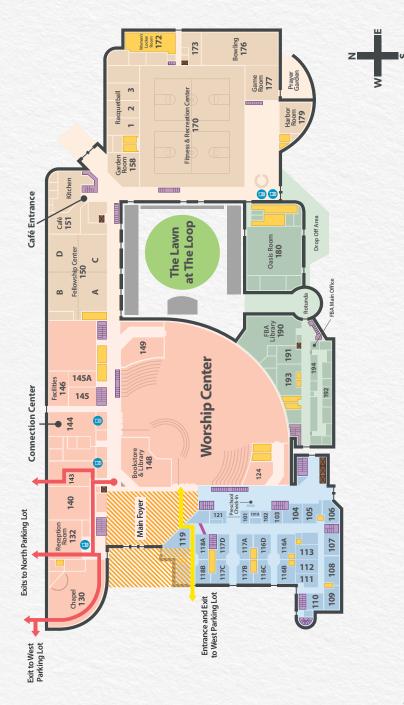

Feel free to look over this guide, visit one or more Life Bible Studies, and find the right one for you. If you have any questions, email me at Tim. Young@HoustonsFirst.org.

On pages 9-11 of this guide there is a map to help you navigate the building. Our Welcome team in the Main Foyer will take you where you need to go and answer any questions.