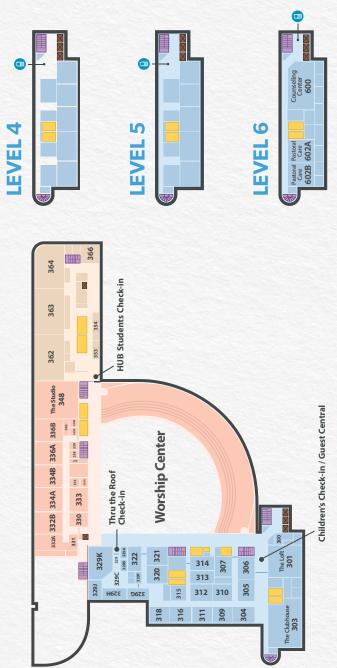

Feel free to look over this guide, visit one or more Life Bible Studies, and find the right one for you. If you have any questions, email me at Tim. Young@HoustonsFirst.org.

On pages 9-11 of this guide there is a map to help you navigate the building. Our Welcome team in the Main Foyer will take you where you need to go and answer any questions.