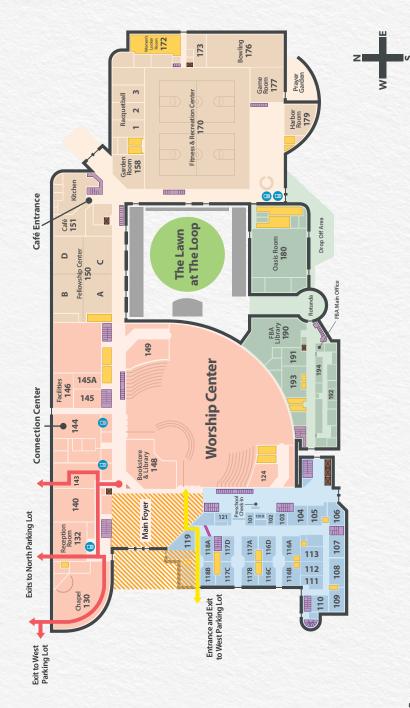

Feel free to look over this guide, visit one or more Life Bible Studies, and find the right one for you. If you have any questions, feel free to contact us on the email listed below.

On pages 9-11 of this guide there is a map to help you navigate the building. Our Welcome team in the Main Foyer will take you where you need to go and answer any questions.

# Level 1 (Sunday only)

Phone

Stairs

Elevators

Restrooms