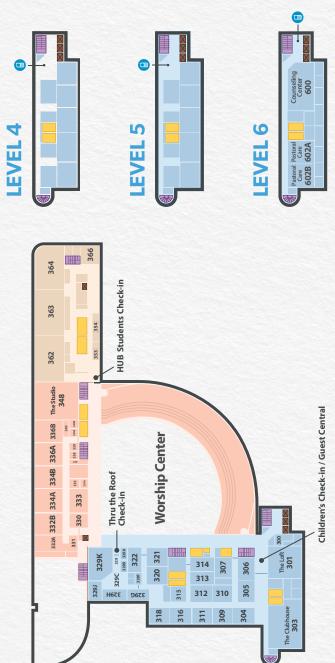

Feel free to look over this guide, visit one or more Life Bible Studies, and find the right one for you. If you have any questions, feel free to contact us on the email listed below.

On pages 9-11 of this guide there is a map to help you navigate the building. Our Welcome team in the Main Foyer will take you where you need to go and answer any questions.