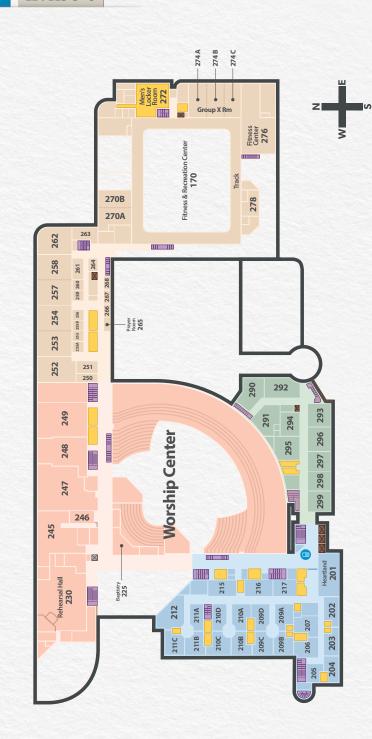

Feel free to look over this guide, visit one or more Life Bible Studies, and find the right one for you. If you have any questions, feel free to contact us on the email listed below.

On pages 9-11 of this guide there is a map to help you navigate the building. Our Welcome team in the Main Foyer will take you where you need to go and answer any questions.

# Level 3