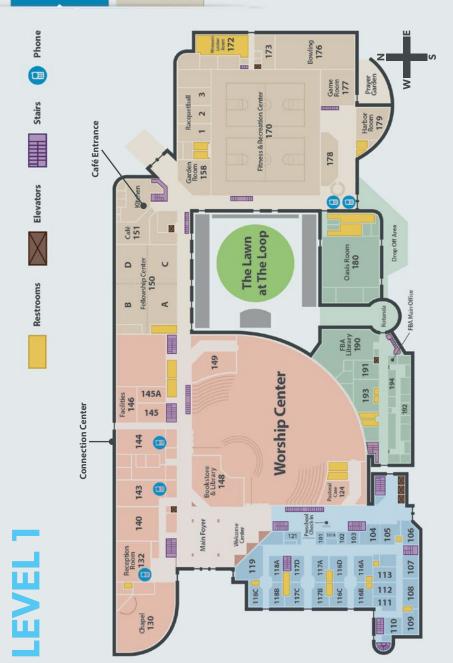

Feel free to look over this guide, visit one or more LBS's and find the right one for you. If you have any questions, feel free to contact us on the email listed below.

On pages 9–11 of this guide there is a map to help you navigate the building. Our Welcome team in the Main Foyer will take you where you need to go and answer any questions.