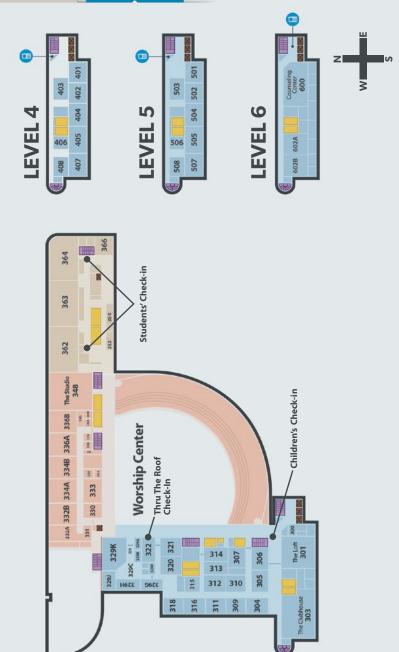

Feel free to look over this guide, visit one or more LBS's and find the right one for you. If you have any questions, feel free to contact us on the email listed below.

On pages 9–11 of this guide there is a map to help you navigate the building. Our Welcome team in the Main Foyer will take you where you need to go and answer any questions.

#### FIRST TIME GUEST CHECK-IN

HUB Café (Smoothie Bar on Level 3)

# The HUB Student Ministry

FOR 6th-12th Graders R 366

**D** Tony Bianco

#### LIGHTHOUSE

FOR Single adults ages 21-26 R 253

D Tim Paul Rawls T Josh & Laurie Landrum and Jeremy

& Cassidy Staggers

### FORGE

FOR Single adults ages 28-30s R 258

D Ken Washington T Paul Lewis

#### COVE

FOR For preschool and medically fragile R 329J

MEADOW

FOR Girls ages 5-19 R 329H

BROOK

FOR Boys ages 5-10 R 329G

REE

**FOR** Boys ages 11-19 **R** 322

#### 9:15a

CLIFF

**FOR** Teens ages 11-22 **R** 332

10:45a

#### **GROVE**

FOR Adults of all ages with special needs R 334A

# RAISE THE ROOF WORSHIP

FOR Teens ages 11-19 R 332

5p & 6:30p

**RIVER** 

FOR Birth-Elementary R 329

FIRST TIME GUEST CHECK-IN

**R** 329 (Thru The Roof Suite on Level 3)

# The HUB Student Ministry

FOR 6th-12th graders R Area 366 (Gaming Area)

**D** Victor & Karina Bazaldua