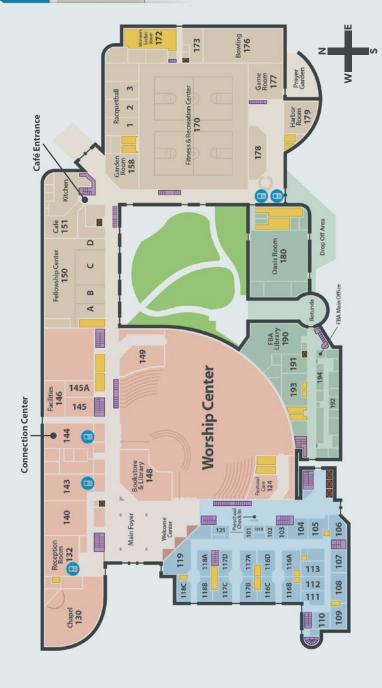

Feel free to look over this guide, visit one or more LBS's and find the right one for you. If you have any questions, feel free to contact us on the email listed below.

On pages 9–11 of this guide there is a map to help you navigate the building. Our Welcome team in the Main Foyer will take you where you need to go and answer any questions.

#### FIRST TIME GUEST CHECK-IN

Preschool Suite Lobby on Level 1

#### FIRST TIME GUEST CHECK-IN

White Desk outside The Loft (Rm 301)

#### FIRST TIME GUEST CHECK-IN

HUB Café (Smoothie Bar on Level 3)

#### AS ONE

FOR Adults ages 40+ R 132 (Reception Rm)

**D** David & Bertha Rials

#### **VICTORY CORNER / CROWN**

FOR Adults ages 73+ R 132 (Reception Rm)

**D** Bob & Martha Simpson, Carolyn Barr

T Hunter Carr and Larry Taber

#### HIS LIKENESS

FOR Adults of all ages R 180 (Oasis Rm)

D Johnny & Marty Harper T David Self

#### DAYSPRING

FOR Women of all ages R 158 (Garden Rm)

**D** Carolyn O'Neal **T** Valerie Norris and Carole Lewis

# THE SHELTER

FOR Adults of all ages R 132 (Reception Rm)

**D/T** Nathaniel Jones

# RAISE THE ROOF WORSHIP

FOR Teens ages 11-19 R 332

5p & 6:30p

**RIVER** 

FOR Birth-Elementary R 329

FIRST TIME GUEST CHECK-IN

**R** 329 (Thru The Roof Suite on Level 3)