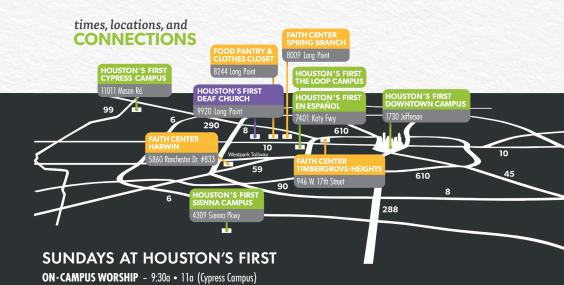

# **Campus Map**

HOUSTON'S FIRST - CYPRESS CAMPUS 11011 MASON RD • CYPRESS, TX • 77433

LIZ NORRIS
PRESCHOOL & CHILDREN'S MINISTRY
ADMIN ASST

TOMMY KERSTEN
DIRECTOR OF STUDENT MINISTRY

**ONLINE WORSHIP** - 9:15a • 11a • 5p (Visit HoustonsFirst.org for details)

LIFE BIBLE STUDIES - 8a • 9:30a • 11a (Cypress Campus)